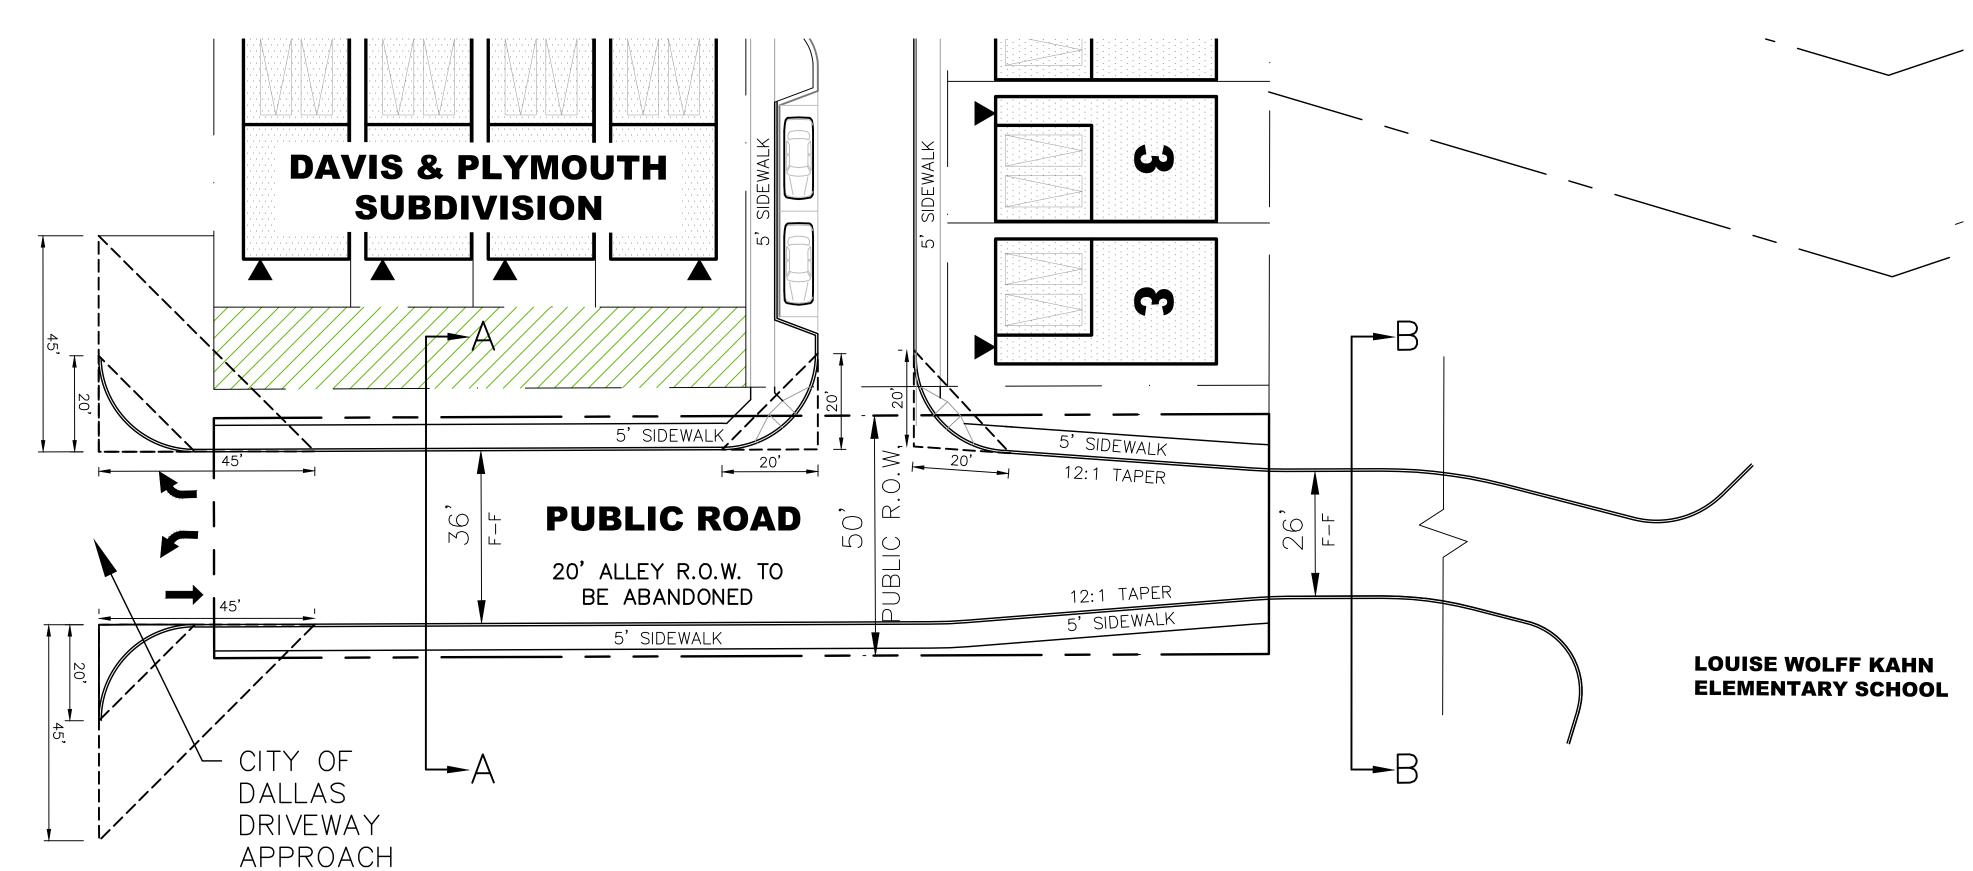

## **PLAN VIEW** (PUBLIC ROAD)



## **SECTION-BB**



## ISSUED FOR SCHEMATIC REVIEW ONLY (SUBJECT TO REVISION PRIOR TO CONSTRUCTION) THESE DOCUMENTS HAVE BEEN PREPARED BY THE ENGINEER WITH THE INTENT OF COMPLYING WITH ALL CITY STANDARD REQUIREMENTS. THESE DOCUMENTS HAVE **NOT** BEEN APPROVED AND RELEASED FOR CONSTRUCTION BY THE CITY AS OF THIS DATE AND, THEREFORE, REVISIONS MAY BE REQUIRED PRIOR TO CONSTRUCTION. BY ANY USE OF THESE DOCUMENTS, THE USER AFFIRMS THEIR UNDERSTANDING OF THE PRELIMINARY STATUS OF THE PLANS AND THE POTENTIAL FOR REVISION PRIOR TO ANY CONSTRUCTION. DATE NO. REVISION Pacheco Koch 7557 RAMBLER ROAD, SUITE 1400 DALLAS, TX 75231 972.235.3031 TX REG. ENGINEERING FIRM F-469 TX REG. SURVEYING FIRM LS-10008000 **PUBLIC R.O.W. EXHIBIT** PRELIMINARY Z178-316 NOT FOR CON