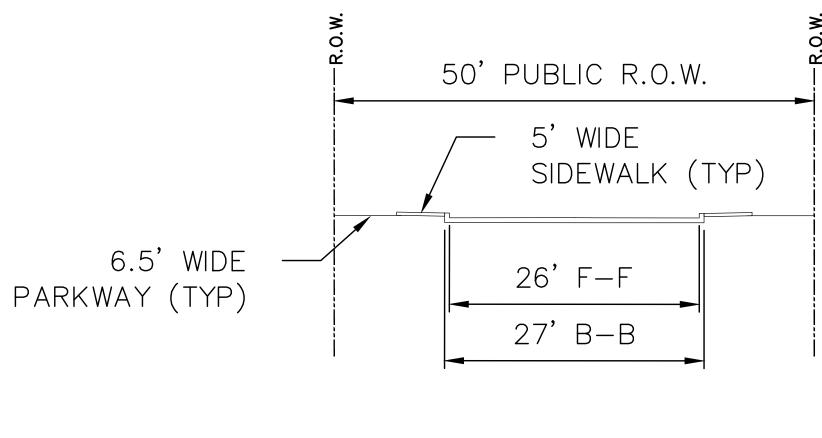

## **PLAN VIEW** (PUBLIC ROAD)



## **SECTION-BB**



## ISSUED FOR SCHEMATIC REVIEW ONLY (SUBJECT TO REVISION PRIOR TO CONSTRUCTION) THESE DOCUMENTS HAVE BEEN PREPARED BY THE ENGINEER WITH THE INTENT OF COMPLYING WITH ALL CITY STANDARD REQUIREMENTS. THESE DOCUMENTS HAVE **NOT** BEEN APPROVED AND RELEASED FOR CONSTRUCTION BY THE CITY AS OF THIS DATE AND, THEREFORE, REVISIONS MAY BE REQUIRED PRIOR TO CONSTRUCTION. BY ANY USE OF THESE DOCUMENTS, THE USER AFFIRMS THEIR UNDERSTANDING OF THE PRELIMINARY STATUS OF THE PLANS AND THE POTENTIAL FOR REVISION PRIOR TO ANY CONSTRUCTION. DATE NO. REVISION Pacheco Koch 7557 RAMBLER ROAD, SUITE 1400 DALLAS, TX 75231 972.235.3031 TX REG. ENGINEERING FIRM F-469 TX REG. SURVEYING FIRM LS-10008000 **PUBLIC R.O.W. EXHIBIT** PRELIMINARY Z178-316 NOT FOR CONSTRUCTION THIS DOCUMENT IS ISSUED