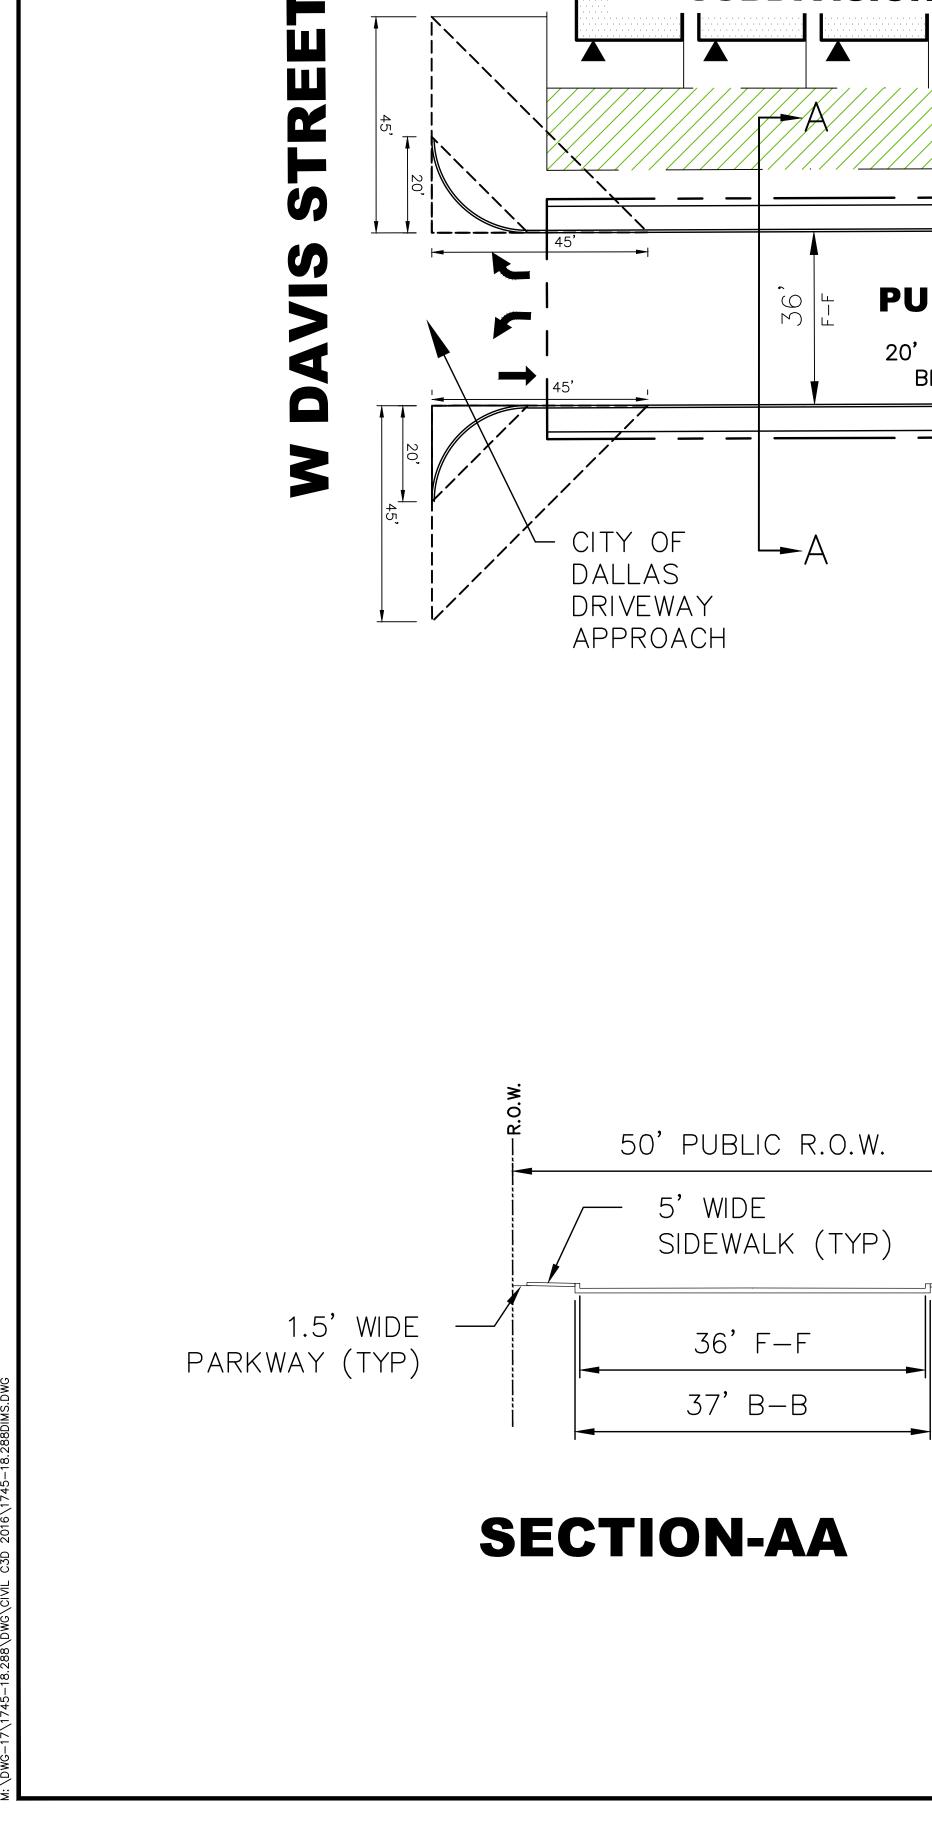

## **PLAN VIEW** (PUBLIC ROAD)



## **SECTION-BB**



## ISSUED FOR SCHEMATIC REVIEW ONLY (SUBJECT TO REVISION PRIOR TO CONSTRUCTION) THESE DOCUMENTS HAVE BEEN PREPARED BY THE ENGINEER WITH THE INTENT OF COMPLYING WITH ALL CITY STANDARD REQUIREMENTS. THESE DOCUMENTS HAVE **NOT** BEEN APPROVED AND RELEASED FOR CONSTRUCTION BY THE CITY AS OF THIS DATE AND, THEREFORE, REVISIONS MAY BE REQUIRED PRIOR TO CONSTRUCTION. BY ANY USE OF THESE DOCUMENTS, THE USER AFFIRMS THEIR UNDERSTANDING OF THE PRELIMINARY STATUS OF THE PLANS AND THE POTENTIAL FOR REVISION PRIOR TO ANY CONSTRUCTION. DATE NO. REVISION Pacheco Koch 7557 RAMBLER ROAD, SUITE 1400 DALLAS, TX 75231 972.235.3031 TX REG. ENGINEERING FIRM F-469 TX REG. SURVEYING FIRM LS-10008000 **PUBLIC R.O.W. EXHIBIT** PRELIMINARY Z178-316 NOT FOR C